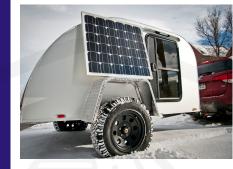

CANYONLA

Canyonland Specifications Body Length: 102" - Overall Length: 147" Cabin Width (inside): 60" - Overall Width: 82" Cabin Height (inside): 46" - Overall Height: 67" Bed Size: Queen 60" x 78" Galley Counter Height: 41" Galley Hatch/Open Height: 78" Frame/Ground Clearance: 19" Tongue/Dry Weight: 80 Ibs.\*\* Trailer Dry Weight: 1000 Ibs.\*\* This rugged off-road trailer will get you off the beaten path in comfort. Based on our Queen size platform, same strong aluminum welded frame but with a full skid plate, heavy duty torsion axle to support off-road BF Goodrich All-Terrain T/A KO2 15" tires.

With the optional Solar Power Package, you're off grid and off road. You'll run out of water before you run out "juice" unless you camp close to water, then you'll run out of food, unless you you hunt or fish; then you're set to stay out as long and as far away as you'd like!