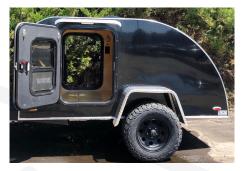

CANYONLA

Canyonland Specifications Body Length: 102" - Overall Length: 147" Cabin Width (inside): 60" - Overall Width: 82" Cabin Height (inside): 46" - Overall Height: 67" Bed Size: Queen 60" x 78" Galley Counter Height: 41" Galley Hatch/Open Height: 78" Frame/Ground Clearance: 19" Tongue/Dry Weight: 80 Ibs.\*\* Trailer Dry Weight: 1000 Ibs.\*\* This rugged off-road trailer will get you off the beaten path in comfort. Based on our Queen size platform, same strong aluminum welded frame but with a full skid plate, heavy duty torsion axle to support off-road BF Goodrich All-Terrain T/A KO2 15" tires.