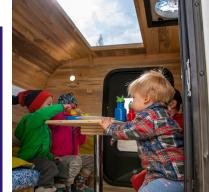

## NEW FOR 2019: CANYONLAND PINNACLE EDITION INCLUDES:

- 33" BF Goodrich Off-Road Radial T/As
- Steel truck liner painted fenders
- Lock'n Roll Articulitive Hitch
- 1 Tonne Timbren Axle-less Suspension with electric Brakes
- Nerf Bars
- Beetle Kill Interior Wood



CANYONLA







Canyonland Specifications Body Length: 102" - Overall Length: 147" Cabin Width (inside): 60" - Overall Width: 82" Cabin Height (inside): 46" - Overall Height: 67" Bed Size: Queen 60" x 78" Galley Counter Height: 41" Galley Hatch/Open Height: 78" Frame/Ground Clearance: 19" Tongue/Dry Weight: 80 Ibs.\*\* Trailer Dry Weight: 1000 Ibs.\*\* This rugged off-road trailer will get you off the beaten path in comfort. Based on our Queen size platform, same strong aluminum welded frame but with a full skid plate, heavy duty torsion axle to support off-road BF Goodrich All-Terrain T/A KO2 15" tires.

With the optional Solar Power Package, you're off grid and off road. You'll run out of water before you run out "juice" unless you camp close to water, then you'll run out of food, unle