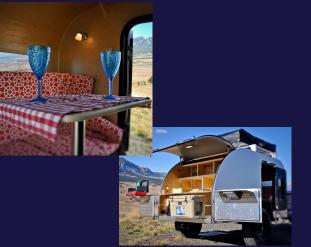

## Summit

Our largest and most popular model, this Teardrop will follow your overland rig with ease. The Summit has enough room to take your young family, grandchildren or large dogs on memorable adventures. The Summit features a full cabin with bunk beds that convert into a sofa while still providing a full Queen size bed for you and another guest. Also includes plenty of storage and a large galley to cook for a crowd