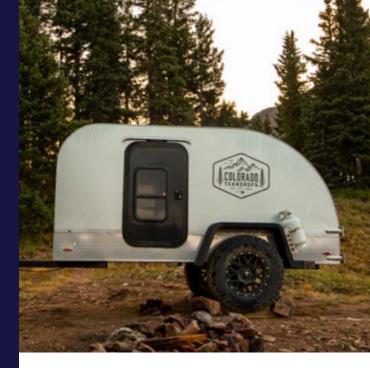

## **Canyon Land**

This rugged off-road trailer will get you off the beaten path in comfort. Based on our Queen size platform, same strong aluminum welded frame but with a full skid plate, heavy duty torsion axle to support off-road BF Goodrich All-Terrain T/A KO2 15" tires..

## Summit

Our largest and most popular model, this Teardrop will follow your overland rig with ease. The Summit has enough room to take your young family, grandchildren or large dogs on memorable adventures. The Summit features a full cabin with bunk beds that convert into a sofa while still providing a full Queen size bed for you and another guest. Also includes plenty of storage and a large galley to cook for a crowd

## **Mount Massive**

Larger teardrop cabin, yet still fitting in the most home garages. Small enough to get you into that National Park campground and tough enough to get you off road. Includes two bunk beds to sleep two adults and two kids or pets and converts to a Bench and folding couch to enable indoor social activities.

At 1450 lbs., you can pull your Mt. Massive with many smaller vehicles.

ColoradoTeardrops.com 720-432-6817