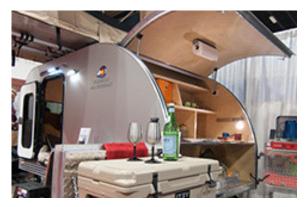

## **Mount Massive**

Larger teardrop cabin, yet still fitting in the most home garages. Small enough to get you into that National Park campground and tough enough to get you off road. Includes two bunk beds to sleep two adults and two kids or pets and converts to a Bench and folding couch to enable indoor social activities.