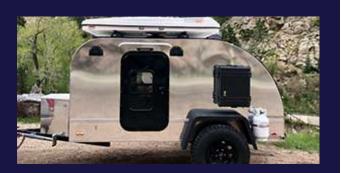

## **Mount Massive**

Larger teardrop cabin, yet still fitting in the most home garages. Small enough to get you into that National Park campground and tough enough to get you off road. Includes two bunk beds to sleep two adults and two kids or pets and converts to a Bench and folding couch to enable indoor social activities.

At 1450 lbs., you can pull your Mt. Massive with many smaller vehicles.

ColoradoTeardrops.com 720-432-6817