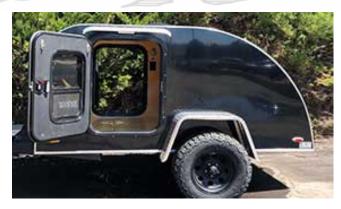

## **Canyon Land**

This rugged off-road trailer will get you off the beaten path in comfort. Based on our Queen size platform, same strong aluminum welded frame but with a full skid plate, heavy duty torsion axle to support off-road BF Goodrich All-Terrain T/A KO2 15" tires..