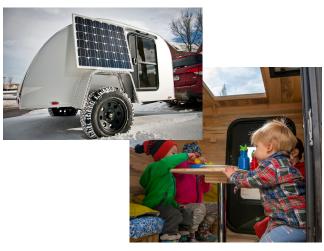

## Summit

Our largest and most popular model, this Teardrop will follow your overland rig with ease. The Summit has enough room to take your young family, grandchildren or large dogs on memorable adventures. The Summit features a full cabin with bunk beds that convert into a sofa while still providing a full Queen size bed for you and another guest. Also includes plenty of storage and a large galley to cook for a crowd

## **Mount Massive**

Larger teardrop cabin, yet still fitting in the most home garages. Small enough to get you into that National Park campground and tough enough to get you off road. Includes two bunk beds to sleep two adults and two kids or pets and converts to a Bench and folding couch to enable indoor social activities.